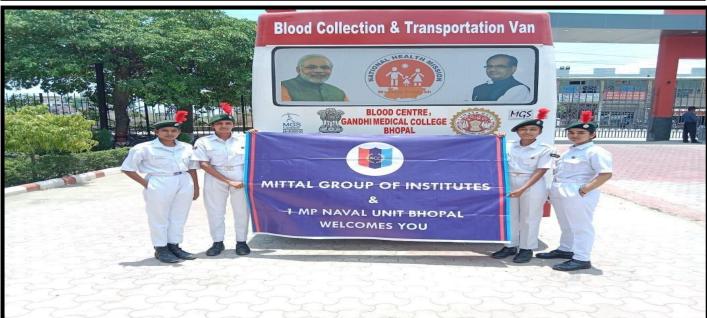

## WORLD BLOOD DONOR DAY

**Venue – MGI CAMPUS** 

**Date:-14 June 2022** 

## WORLD BLOOD DONOR DAY

On the occasion of World Blood Donor Day, A Blood donation camp was organized by our NCC unit, in collaboration with National Health Mission Madhya Pradesh, through which more than 120 units of blood was donated by both cadets NAVAL WING and ARMY WING and staff members of our Mittal institute of Education.

#### SCHEDULE OF BLOOD DONATION VAN:

- 14 June 2022 -

09:30 AM - 12:00 Noon: Mittal Group of Institutions 12:00 Noon - 2:00 PM: LNCT, Raisen Road 2:30 PM - 4:30 PM : Denasia, Ayodhya Bypass