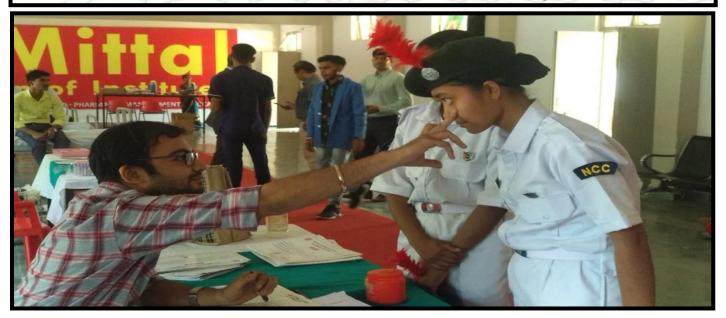

## WORLD BLOOD DONOR DAY

On the occasion of World Blood Donor Day, A Blood donation camp was organized by our NCC unit, in collaboration with National Health Mission Madhya Pradesh, through which more than 120 units of blood was donated by both cadets NAVAL WING and ARMY WING and staff members of our Mittal institute of Education.

Our College has been religiously organizing blood donation camps every year and students and the faculty members come forward voluntarily to donate blood.

While addressing to people at the camp our NCC volunteers brought awareness in them about shortage of blood and why we must donate blood every year, to help the persons requiring blood. Blood donation can save lives of innumerable persons.

105 students & 15 faculty members participated in the event.