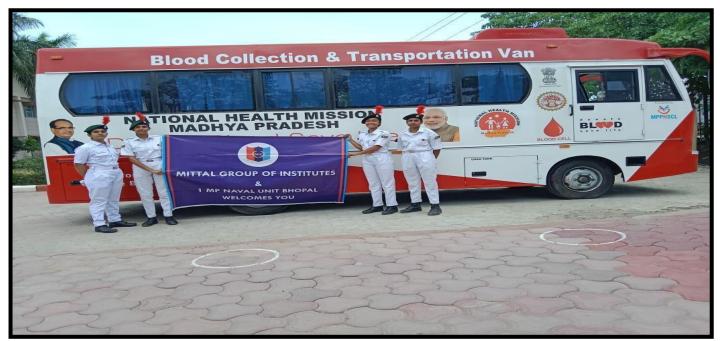

## WORLD BLOOD DONOR DAY

On the occasion of World Blood Donor Day, A Blood donation camp was organized by our NCC unit, in collaboration with National Health Mission Madhya Pradesh, through which more than 120 units of blood was donated by both cadets NAVAL WING and ARMY WING and staff members of our Mittal institute of Education.

#### SCHEDULE OF BLOOD DONATION VAN:

- 14 June 2022 -

09:30 AM - 12:00 Noon: Mittal Group of Institutions 12:00 Noon - 2:00 PM: LNCT, Raisen Road 2:30 PM - 4:30 PM : Denasia, Ayodhya Bypass