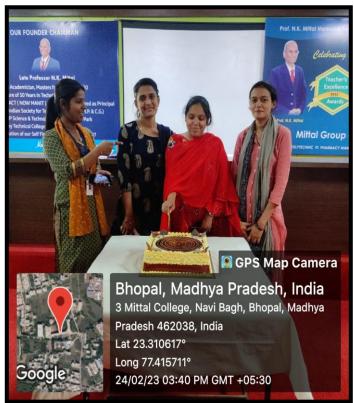

## **REPORT ON STAFF BIRTHDAY CELEBRATION**

**VENUE – MGI SEMINAR HALL** 

In MGI, on the last Saturday of every month, birthday celebrations are held for those faculties who have a birthday in that month. It is a joyful occasion where the MGI family came together to greet and wish the Staff whose birthday is there. Great zeal is visible among the staff members.