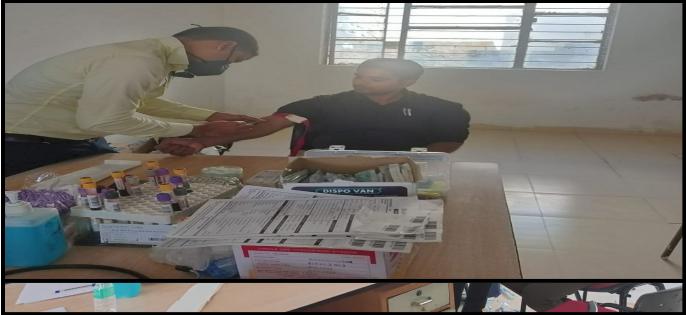

## 1. Free health check up & blood testing by Dr. Lal Path Lab

As this fete was not only learning for our students but also enjoyment for students, outsider visitors so to create awareness about Preventive Health checkup, we organize Medical Camps in our college. Besides providing primary health care, the camps also contribute to raising awareness amongst the people informing them about the necessity of adequate nutritious food, BMI, clean drinking water, dangers and risks of environmental pollution, virtues of preventive health care.

Tests which were done free of cost by in the camp

- Sugar
- Hemoglobin
- Calcium

#### 100 Registrations were done for health checkup and the list is attached.