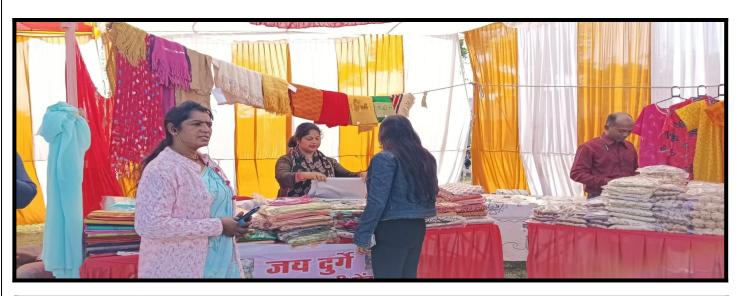

## 4. <u>Stalls-</u>

- Total 29 stalls were set up, list is attatched.
- Hot Beverage stall was set up by students named BCA Chai wala.
- Make ki roti, kadhi, chataney was other famous stall for food.
- Idli sambhar, pani puri, dahi puri, juice, Chinese food, bakery items were also there.
- Biotech Students prepared Neem and Tulsi powder. All preparation for this like picking up plants grown in campus, drying in hot air oven and grinding ,done by students under the guidance.

## Some Highlights of FETE-

- 1. Total 29 stalls of where was set up by students of MIE, other colleges and event outsiders vendors.
- 2. The Price range of the goods and services ranged from Rs 10 ( chocolate, herbal powders, tea, ice creams etc.) to Rs 25000 (Sari & Laptops)
- 3. The chairman and all the Principals of Mittal group of institutes had visited this fete and exhibition.
- 4. 28% stalls were from outsider's professional vendors.
- 5. One stall was from student of other college.