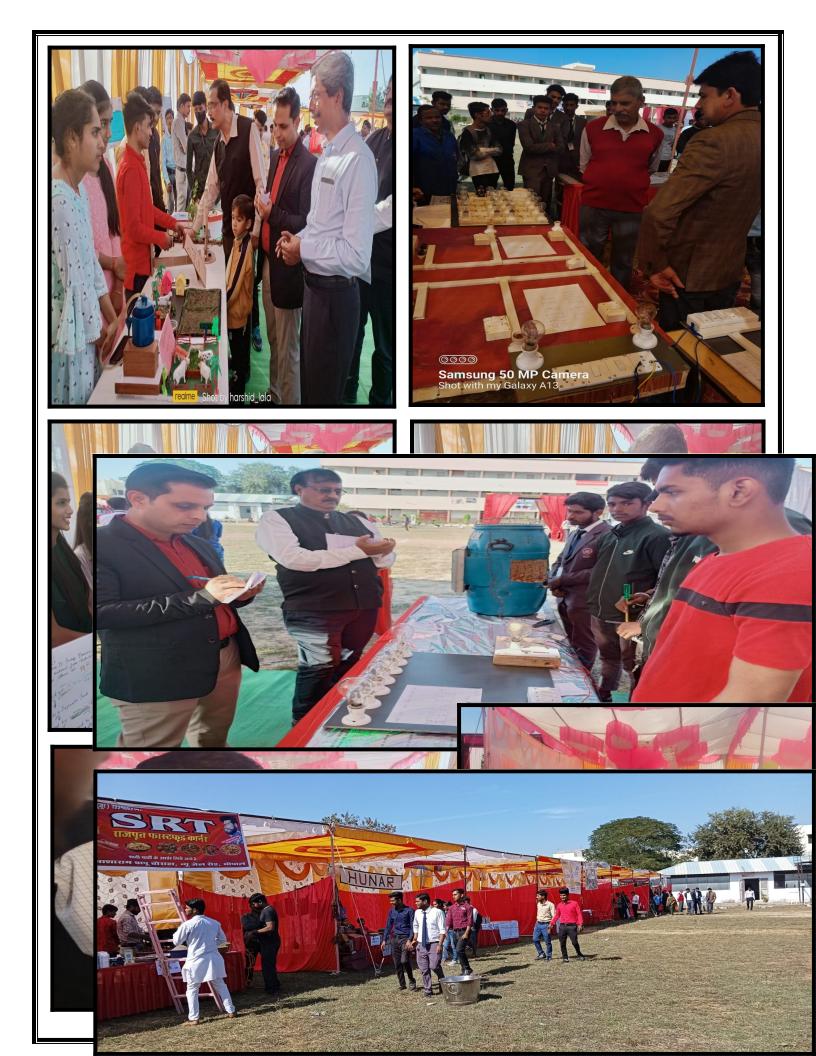

## 1. Free health check up & blood testing by Dr. Lal Path Lab

As this fete was not only learning for our students but also enjoyment for students, outsider visitors so to create awareness about Preventive Health checkup, we organize Medical Camps in our college. Besides providing primary health care, the camps also contribute to raising awareness amongst the people informing them about the necessity of adequate nutritious food, BMI, clean drinking water, dangers and risks of environmental pollution, virtues of preventive health care.

Tests which were done free of cost by in the camp

- Sugar
- Hemoglobin
- Calcium

#### 100 Registrations were done for health checkup and the list is attached.

## Some Highlights of FETE-

- 1. Total 29 stalls of where was set up by students of MIE, other colleges and event outsiders vendors.
- 2. The Price range of the goods and services ranged from Rs 10 ( chocolate, herbal powders, tea, ice creams etc.) to Rs 25000 (Sari & Laptops)
- 3. The chairman and all the Principals of Mittal group of institutes had visited this fete and exhibition.
- 4. 28% stalls were from outsider's professional vendors.
- 5. One stall was from student of other college.

- 6. Two bands of orchestra also came from other colleges who entertained the audience.
- 7. There was dance, song, game, and food & fun all over.
- 8. All the visitors of the fete enjoyed a lot which boosted the morale of the students because of high sales.
- 9. Total 19 stalls of science exhibition were put up by students B.Sc, B.Tech. ITI electrical, B.Pharm.
- 10.Fund for the event was raised by sponsorship also, 6 vendors sponsored the event. (SS Infosys, Indian Scientific, A+ Coaching Institute, C fact Coaching Institute, RNTU, Yesh Bakers)
- 11.One NGO working for slum ladies was given stall for selling their goods; they were given mike also to propagate about their group EAKA/HUNAR.
- 12.15 working committee was made in which responsibilities were given to the faculties of education department There was a also free medical checkup
- 13.As per registration records 578 people visited this FETE. List is attached.