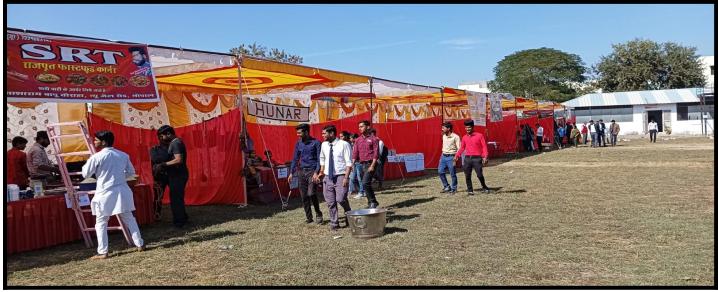

## 4. <u>Stalls-</u>

- Total 29 stalls were set up, list is attatched.
- Hot Beverage stall was set up by students named BCA Chai wala.
- Make ki roti, kadhi, chataney was other famous stall for food.
- Idli sambhar, pani puri, dahi puri, juice, Chinese food, bakery items were also there.
- Biotech Students prepared Neem and Tulsi powder. All preparation for this like picking up plants grown in campus, drying in hot air oven and grinding ,done by students under the guidance.

## Some Highlights of FETE-

- 1. Total 29 stalls of where was set up by students of MIE, other colleges and event outsiders vendors.
- 2. The Price range of the goods and services ranged from Rs 10 ( chocolate, herbal powders, tea, ice creams etc.) to Rs 25000 (Sari & Laptops)
- 3. The chairman and all the Principals of Mittal group of institutes had visited this fete and exhibition.
- 4. 28% stalls were from outsider's professional vendors.
- 5. One stall was from student of other college.