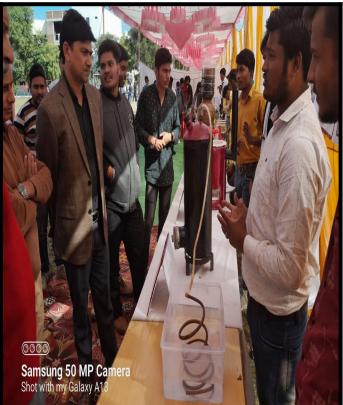

## 2. Science Exhibitions

A science exhibition is a wonderful tool that engages students in learning new facts. It develops in them the curiosity to learn .Students apply their classroom knowledge in these exhibitions and develop the taste for learning by doing. It shifts them from theoretical study to practical implementation and they avail the opportunity to apply their ideas in unique ways.

Total 19 entries were there, list is attached. Waste Water Treatment, Alteration of Generation, pyrolysis etc.were the point of attraction. Students explained flow of model in front of Judgment Committee.

## Some Highlights of FETE-

- 1. Total 29 stalls of where was set up by students of MIE, other colleges and event outsiders vendors.
- 2. The Price range of the goods and services ranged from Rs 10 ( chocolate, herbal powders, tea, ice creams etc.) to Rs 25000 (Sari & Laptops)
- 3. The chairman and all the Principals of Mittal group of institutes had visited this fete and exhibition.
- 4. 28% stalls were from outsider's professional vendors.
- 5. One stall was from student of other college.