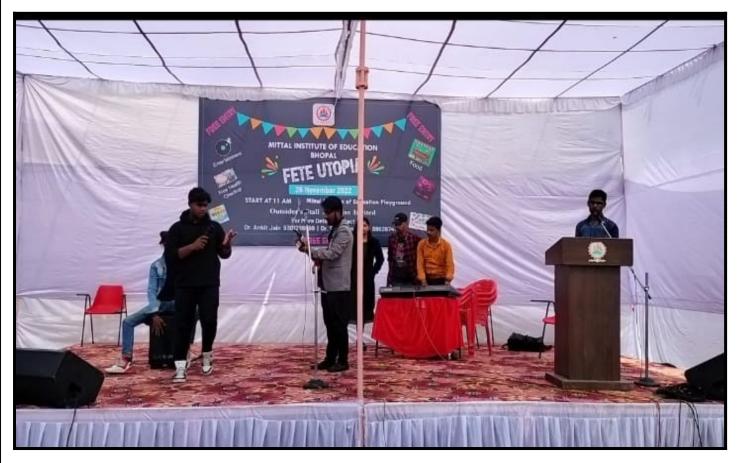

## 3. Open Mike for Music, Dance & Orchestra for all.

A dedicated stage was arranged for open mike, dancing, and singing.

1. One group of outside music band performed very melodious songs (Aditya Bagul, Rahul Desh Panday, Ritesh Chowhan, Shradha Sharma,Jay Yadav, Vedant)

- 2. One band from MIE B.Ed Department (Kavyansh, Swapnil, Ashraf)
- 3. Solo song performance by Pushpendra Prajapati
- 4. Solo song performance by Shekher Jat MIE Student
- 5. Solo dancing by Bhaskar
- 6. Solo dancing by Shivansh (outsider)
- 7. Solo dancing by Chatnya Seleke (outsider)
- 8. Solo dancing by Khushi Rao (outsider)
- 9. Shyari by Sachin Pawar
- 10. Poetry by Sharadha Sharma (outsider)
- 11.Standup comedy by Ashish Yadav (Alumnae)