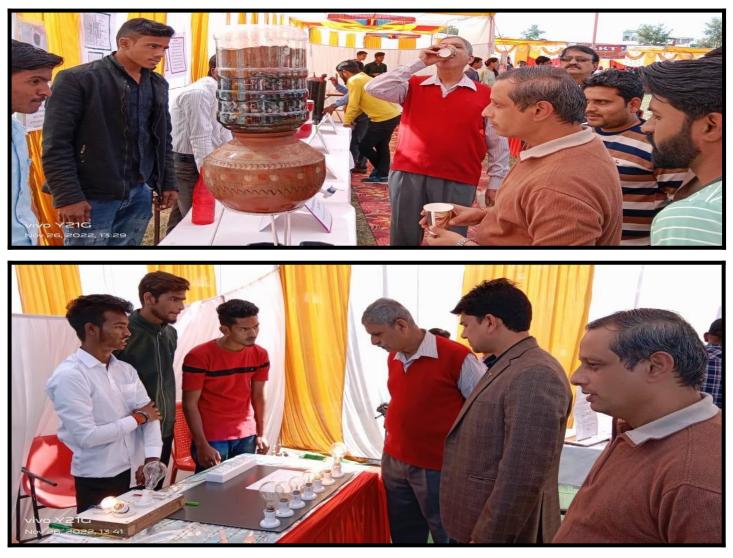

## 2. Science Exhibitions

A science exhibition is a wonderful tool that engages students in learning new facts. It develops in them the curiosity to learn .Students apply their classroom knowledge in these exhibitions and develop the taste for learning by doing. It shifts them from theoretical study to practical implementation and they avail the opportunity to apply their ideas in unique ways.

Total 19 entries were there, list is attached. Waste Water Treatment, Alteration of Generation, pyrolysis etc.were the point of attraction. Students explained flow of model in front of Judgment Committee.

Judges name-

- Dr.Gourav Sharma (Associate Professor Maths SIRT Bhopal)
- Devashish Pal (EE CTE)

#### Winners of the event-

- 1. Waste water Treatment by Vivek Rajput ,Megha Rao, Soniya Gupta
- 2. Fighting Robot by Sourabh, Gagan
- 3. Tunnel Wiring by Akhilesh Kushwaha, Akash Ahirwar and Sameer Beg