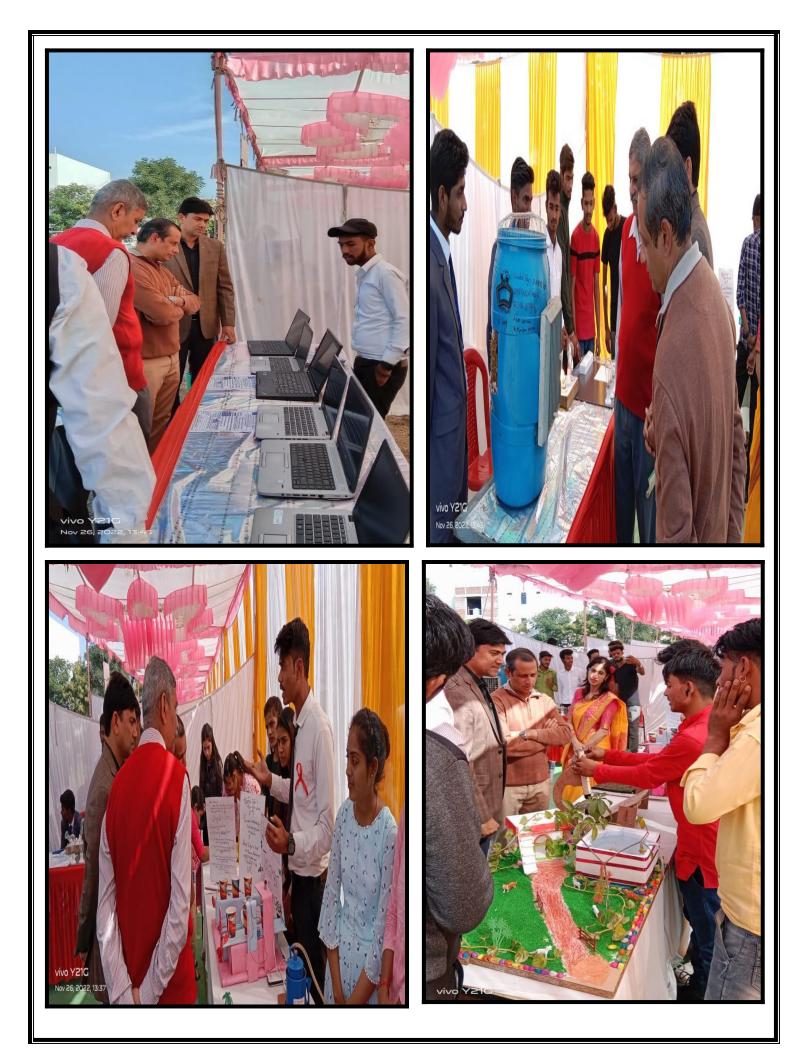

## 2. Science Exhibitions

A science exhibition is a wonderful tool that engages students in learning new facts. It develops in them the curiosity to learn .Students apply their classroom knowledge in these exhibitions and develop the taste for learning by doing. It shifts them from theoretical study to practical implementation and they avail the opportunity to apply their ideas in unique ways.

Total 19 entries were there, list is attached. Waste Water Treatment, Alteration of Generation, pyrolysis etc.were the point of attraction. Students explained flow of model in front of Judgment Committee.

Judges name-

- Dr.Gourav Sharma (Associate Professor Maths SIRT Bhopal)
- Devashish Pal (EE CTE)

#### Winners of the event-

- 1. Waste water Treatment by Vivek Rajput ,Megha Rao, Soniya Gupta
- 2. Fighting Robot by Sourabh, Gagan
- 3. Tunnel Wiring by Akhilesh Kushwaha, Akash Ahirwar and Sameer Beg