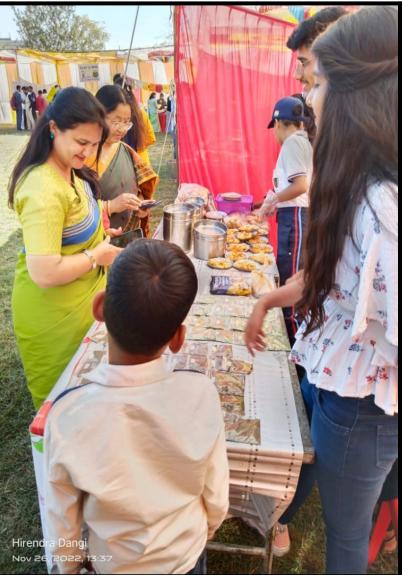

## 4. <u>Stalls-</u>

- Total 29 stalls were set up, list is attatched.
- Hot Beverage stall was set up by students named BCA Chai wala.
- Make ki roti, kadhi, chataney was other famous stall for food.
- Idli sambhar, pani puri, dahi puri, juice, Chinese food, bakery items were also there.
- Biotech Students prepared Neem and Tulsi powder. All preparation for this like picking up plants grown in campus, drying in hot air oven and grinding ,done by students under the guidance.

## Some Highlights of FETE-

- 1. Total 29 stalls of where was set up by students of MIE, other colleges and event outsiders vendors.
- 2. The Price range of the goods and services ranged from Rs 10 ( chocolate, herbal powders, tea, ice creams etc.) to Rs 25000 (Sari & Laptops)
- 3. The chairman and all the Principals of Mittal group of institutes had visited this fete and exhibition.
- 4. 28% stalls were from outsider's professional vendors.
- 5. One stall was from student of other college.