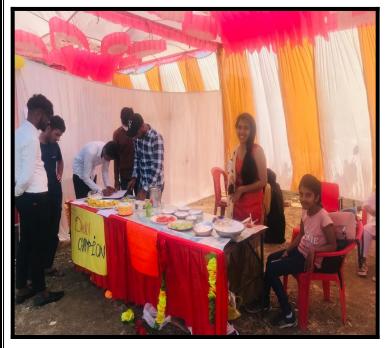

## 4. <u>Stalls-</u>

- Total 29 stalls were set up, list is attatched.
- Hot Beverage stall was set up by students named BCA Chai wala.
- Make ki roti, kadhi, chataney was other famous stall for food.
- Idli sambhar, pani puri, dahi puri, juice, Chinese food, bakery items were also there.
- Biotech Students prepared Neem and Tulsi powder. All preparation for this like picking up plants grown in campus, drying in hot air oven and grinding ,done by students under the guidance.

## Some Highlights of FETE-

- 1. Total 29 stalls of where was set up by students of MIE, other colleges and event outsiders vendors.
- 2. The Price range of the goods and services ranged from Rs 10 ( chocolate, herbal powders, tea, ice creams etc.) to Rs 25000 (Sari & Laptops)
- 3. The chairman and all the Principals of Mittal group of institutes had visited this fete and exhibition.
- 4. 28% stalls were from outsider's professional vendors.
- 5. One stall was from student of other college.