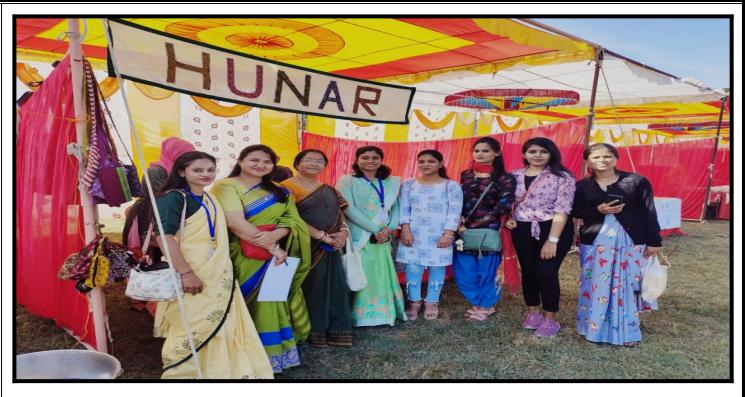

- 6. Two bands of orchestra also came from other colleges who entertained the audience.
- 7. There was dance, song, game, and food & fun all over.
- 8. All the visitors of the fete enjoyed a lot which boosted the morale of the students because of high sales.
- 9. Total 19 stalls of science exhibition were put up by students B.Sc, B.Tech. ITI electrical, B.Pharm.
- 10.Fund for the event was raised by sponsorship also, 6 vendors sponsored the event. (SS Infosys, Indian Scientific, A+ Coaching Institute, C fact Coaching Institute, RNTU, Yesh Bakers)
- 11.One NGO working for slum ladies was given stall for selling their goods; they were given mike also to propagate about their group EAKA/HUNAR.
- 12.15 working committee was made in which responsibilities were given to the faculties of education department There was a also free medical checkup
- 13.As per registration records 578 people visited this FETE. List is attached.