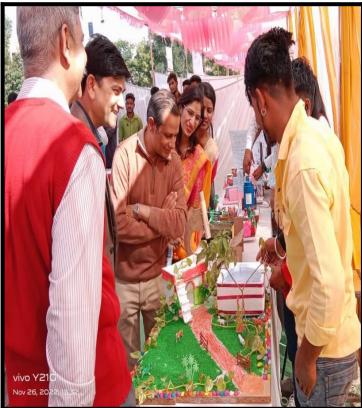

## 2. Science Exhibitions

A science exhibition is a wonderful tool that engages students in learning new facts. It develops in them the curiosity to learn .Students apply their classroom knowledge in these exhibitions and develop the taste for learning by doing. It shifts them from theoretical study to practical implementation and they avail the opportunity to apply their ideas in unique ways.

Total 19 entries were there, list is attached. Waste Water Treatment, Alteration of Generation, pyrolysis etc.were the point of attraction. Students explained flow of model in front of Judgment Committee.

## Some Highlights of FETE-

- 1. Total 29 stalls of where was set up by students of MIE, other colleges and event outsiders vendors.
- 2. The Price range of the goods and services ranged from Rs 10 ( chocolate, herbal powders, tea, ice creams etc.) to Rs 25000 (Sari & Laptops)
- 3. The chairman and all the Principals of Mittal group of institutes had visited this fete and exhibition.
- 4. 28% stalls were from outsider's professional vendors.
- 5. One stall was from student of other college.