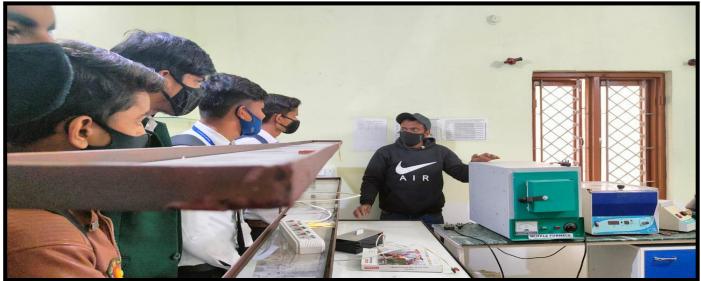

B.Sc. First year life science students visited Rapture Biotechnology Lab Bhopal on 29<sup>th</sup> January 2022. The main objective of visit was to provide a scientific platform to exchange the information on the recent advances in biotechnology in India and instrumental knowledge. Director Mr. Mayank Tenghria welcomed the faculty Prof. Kalpana Verma. Students were taken to specialized sections where test are performed and got a chance to understand the functioning of all the latest and updated instruments used to perform the analysis. It was very interesting and informative for all the students.