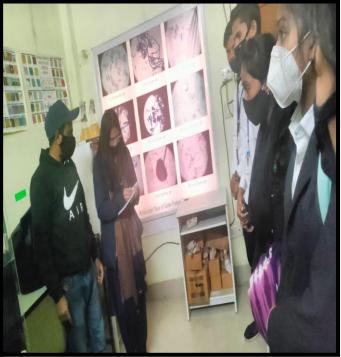

B.Sc. First year life science students visited Rapture Biotechnology Lab Bhopal on 29<sup>th</sup> January 2022. The main objective of visit was to provide a scientific platform to exchange the information on the recent advances in biotechnology in India and instrumental knowledge. Director Mr. Mayank Tenghria welcomed the faculty Prof. Kalpana Verma. Students were taken to specialized sections where test are performed and got a chance to understand the functioning of all the latest and updated instruments used to perform the analysis. It was very interesting and informative for all the students.