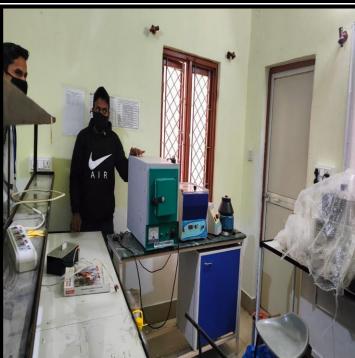

B.Sc. First year life science students visited Rapture Biotechnology Lab Bhopal on 29<sup>th</sup> January 2022. The main objective of visit was to provide a scientific platform to exchange the information on the recent advances in biotechnology in India and instrumental knowledge. Director Mr. Mayank Tenghria welcomed the faculty Prof. Kalpana Verma. Students were taken to specialized sections where test are performed and got a chance to understand the functioning of all the latest and updated instruments used to perform the analysis. It was very interesting and informative for all the students.