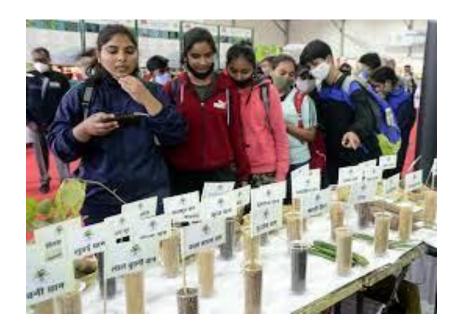

The theme of the fair was 'Health Protection from Minor Forest Produce'. The theme-based workshop was the centre of attraction during. In the fair, rare varieties of herbs and products prepared by forest committees and Van Dhan center were available to the common people.

Mittal institute of education Bhopal organized a trip of students to international van mela on 24<sup>th</sup> December 2021. Total 30 students were visited by the college bus along with 2 faculty members in college hours. They visited stalls and gain knowledge about herbs and their products, tasted herbal food and shop products of their own choice.